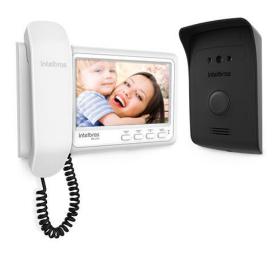

### **Home Video Intercom**

**IVR 1070 HS** 

The IVR 1070 HS video intercom combines the practicality of installation, the visual experience of image quality on a 7" screen and the best costbenefit ratio on the market.

- » 7" display
- » Powered by the internal module;
- » Opening of up to 2 locks;
- » Viewing of an extra camera;
- » Night Vision