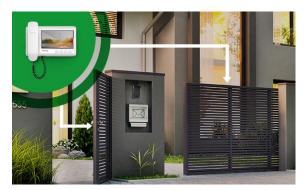

#### **Main functions**

**Practicality in the** installation through the internal module power supply, which facilitates the installation in environments without power input in the external area.

**Opening of up to 2** locks through the 7" display. Answer, view, chat, and open locks for visitors in a practical and safe way.

Improved visual experience and image quality when viewing visitors through the **7" display.** 

Get even more security at your front door by integrating the **display of 1 extra analog camera** and view it all on your monitor.