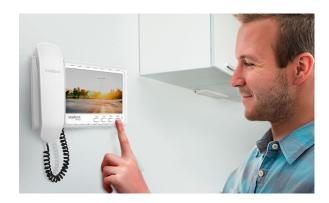

### **Home Video Intercom**

**IVR 1070 HS** 

The IVR 1070 HS video intercom combines the practicality of installation, the visual experience of image quality on a 7" screen and the best costbenefit ratio on the market.

- » 7" display
- » Powered by the internal module;
- » Opening of up to 2 locks;
- » Viewing of an extra camera;
- » Night Vision