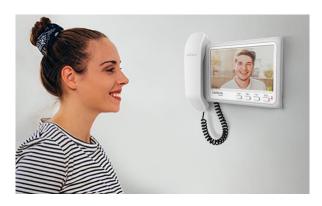

Improved visual experience and image quality when viewing visitors through the **7" display.** 

Get even more security at your front door by integrating the **display of 1 extra analog camera** and view it all on your monitor.