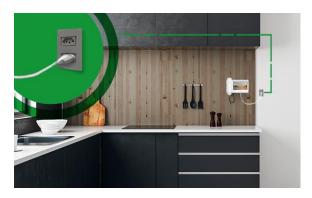

#### **Main functions**

**Practicality in the** installation through the internal module power supply, which facilitates the installation in environments without power input in the external area.

**Opening of up to 2** locks through the 7" display. Answer, view, chat, and open locks for visitors in a practical and safe way.