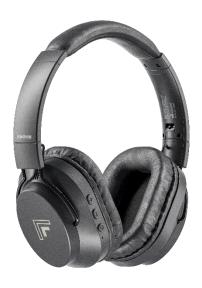

## **Headset Bluetooth®**

- » Bluetooth 5.0 wireless connection
- » Passive noise cancellation
- » Up to 15 hours of autonomy
- » Hi-Fi sound
- » Lightweight and foldable design
- » Clear, high-quality music and calls
- » Barrier-free 20m Bluetooth range
- » Easy and practical connection, connect to mobile devices / notebooks / tablets
- » Signaling LED

 $Foldable\ design\ /\ soft\ pillows\ /\ quick\ recharge\ /\ adjustment\ buttons\ /\ multipoint\ connection$ 

The Focus One headset features high audio quality and Bluetooth 5.0 technology that allows you to connect it to other devices. This product is compatible with the main communication platforms and applications and is ideal for concentration environments, music and videos. It also has interaction with a personal assistant that facilitates the user's actions. With its passive noise cancellation it allows you to stay focused, avoiding noise and external distractions, providing greater concentration, comfort, freedom and practicality for the user.