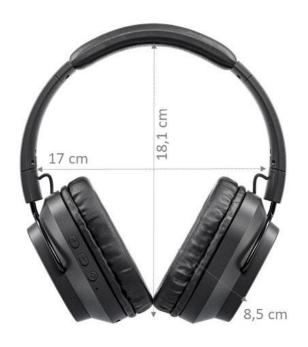

## intelbras

| Driver sensitivity                | 109 dB ± 3 dB             |
|-----------------------------------|---------------------------|
| Entry impedance (ohms             | 32 Ω                      |
| USB Cable length                  | 40 cm                     |
| Length of cable P2 w/o microphone | 1,1M                      |
| Weight                            | 260g                      |
| Headphone dimensions              | H 20,22 x W 16,74 x D 5,5 |
| Color                             | Black                     |
| Warranty                          | 1 year                    |
|                                   |                           |