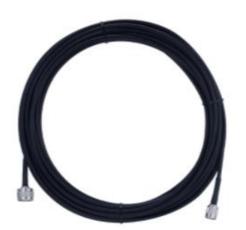

#### **Coaxial cable DLC58 10 m connectors N-TNC**

- Cable with high quality;
- Ready to use, it can be used in external or intenal environment;
- Connectors (N and TNC) with good quality.

Enjoy the best connection with the coaxial cable DLC 58. Resistant and durable, this accessory with 10m is ideal to connect cellular phones to external antenas.

#### CCX 1001

| CABLE TYPE      | DLC 58                            |
|-----------------|-----------------------------------|
| CONNECTORS TYPE | N male                            |
|                 | TNC male                          |
| LENGHT          | 10 m                              |
| IMPEDANCE       | 50 Ω                              |
|                 | 1.10 dB @ 100 MHz                 |
| ATTENUATION     | 2.95 dB @ 700 MHz                 |
|                 | 6.10 dB @ 2700 MHz                |
| VSWR            | Typical: DC-1000 MHz: 1.15        |
|                 | Typical: DC-1000 - 3000 MHz: 1.35 |
| SHIELD          | Tinned Copper (covering 76%)      |