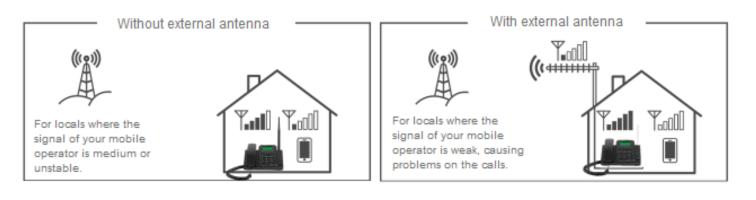

antenas.

### **Technical Specifications**

#### CCX 1001

| CABLE TYPE      | DLC 58                            |
|-----------------|-----------------------------------|
| CONNECTORS TYPE | N male                            |
|                 | TNC male                          |
| LENGHT          | 10 m                              |
| IMPEDANCE       | 50 Ω                              |
|                 | 1.10 dB @ 100 MHz                 |
| ATTENUATION     | 2.95 dB @ 700 MHz                 |
|                 | 6.10 dB @ 2700 MHz                |
| VSWR            | Typical: DC-1000 MHz: 1.15        |
|                 | Typical: DC-1000 - 3000 MHz: 1.35 |
| SHIELD          | Tinned Copper (covering 76%)      |

# Don't stay without communication!

### **Application Scenario**