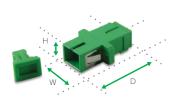

# **Technical Specifications**

|                                      | XFA 1              | XFA 2              |
|--------------------------------------|--------------------|--------------------|
| Connector                            | SC                 | SC                 |
| Polishing                            | UPC                | APC                |
| Color                                | Blue               | Green              |
| Insertion loss (IL)                  | ≤ 0.2 dB           | ≤ 0.2 dB           |
| Return Loss (RL)                     | ≥ 50 dB            | ≥ 60 dB            |
| Operation temperature                | -25 °C to 75 °C    | -25 °C to 75 °C    |
| Coupling type                        | Push-pull          | Push-pull          |
| Ferrule                              | Zirconia sleeve    | Zirconia sleeve    |
| Dimensions (W $\times$ H $\times$ D) | 21.9 × 9 × 27.4 mm | 21.9 × 9 × 27.4 mm |

## **Available models**

SC/UPC simplex optical adapter XFA 1

SC/APC simplex optical adapter XFA 2