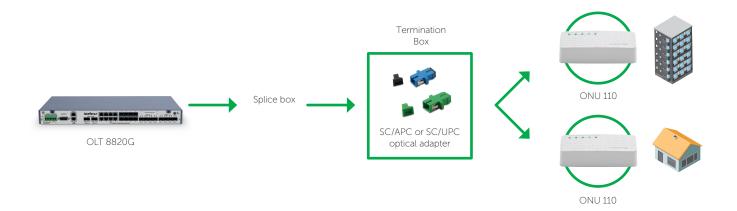

# **Application scenario**

Customer support: (48) 2106 0006 Forum: forum.intelbras.com.br Chat support: intelbras.com.br/suporte-tecnico E-mail support: suporte@intelbras.com.br **Customer service**: 0800 7042767 **Where to buy? Who installs?**: 0800 7245115