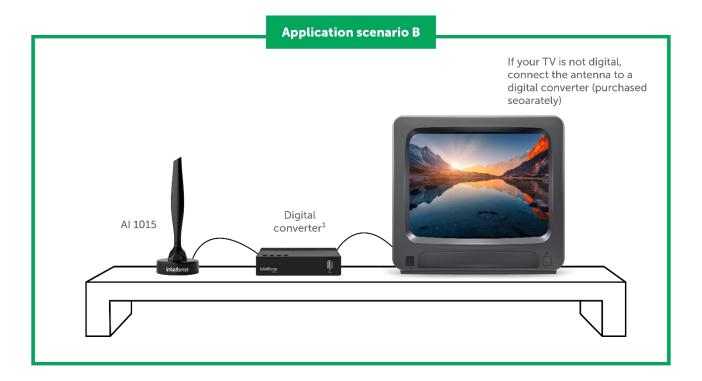

HF/HDTV TV signal. It has a magnetic base for greater freedom and practicality in the installation and provides image with excellent quality and definition.

intelbras.com.br intelbras

# intelbras

## **Technical specifications**

| Feature                | Indoor TV antenna         |
|------------------------|---------------------------|
| Operating frequency    | 470 a 860 MHz             |
| Operating band         | UHF                       |
| Impedance              | 75 ohms                   |
| Connector              | Male F                    |
| Cable length           | 1.5 meters                |
| Dimensions (W x H x D) | Approx.: 60 x 165 x 60 mm |
| Warranty period        | 1 year                    |

## **Application scenarios**



ntelbras.com.br intelbras

# intelbras



ntelbras.com.br intelbras