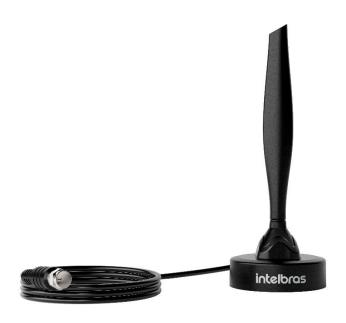

### **Indoor UHF/HDTV TV Antenna**

- Capture of UHF/HDTV signals;
- Compatible with any modelo of TV or digital converter<sup>1</sup>;
- 1.5 meter cable;
- Magnetic base for greater freedom and ease of installation;
- Made of high strength and durable materials.

<sup>1</sup> Older televisions may require the use of a digital converter to receive the digital signal.

The Al 1015 product is a perfect antenna for indoor environments, capturing the UHF/HDTV TV signal. It has a magnetic base for greater freedom and practicality in the installation and provides image with excellent quality and definition.