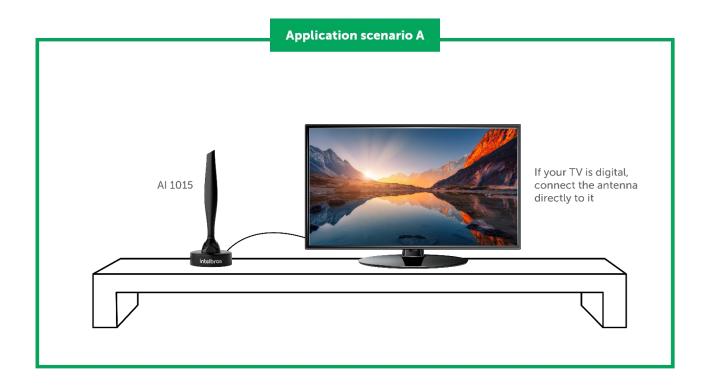

a for indoor environments, capturing the UHF/HDTV TV signal. It has a magnetic base for greater freedom and practicality in the installation and provides image with excellent quality and definition.

intelbras.com.br intelbras

# intelbras

## **Technical specifications**

| Feature                | Indoor TV antenna         |
|------------------------|---------------------------|
| Operating frequency    | 470 a 860 MHz             |
| Operating band         | UHF                       |
| Impedance              | 75 ohms                   |
| Connector              | Male F                    |
| Cable length           | 1.5 meters                |
| Dimensions (W x H x D) | Approx.: 60 x 165 x 60 mm |
| Warranty period        | 1 year                    |

## **Application scenarios**



ntelbras.com.br intelbras

# intelbras



ntelbras.com.br intelbras