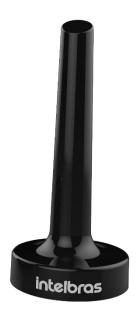

#### **UHF / HDTV AI 2025 Indoor TV Antenna**

- » Captures UHF and HDTV signals;
- » Compatible with any TV or digital converter model\*;
- » 2,5 meter cable;
- » Magnetic base for greater freedom and practicality of installation;
- » Ready to install;
- » Made of highly resistant and durable materials;

\*older televisions may require the use of a digital converter to receive the digital signal.

The AI 2025 is a perfect indoor antenna, capturing the UHF and HDTV TV signal. It has a magnetic base for greater freedom and practicality in the installation and provides image and sound with excellent quality and high definition.

#### Especificações técnicas

| Operation Frequency        | 470 a 860 MHz    |
|----------------------------|------------------|
| Operation Band             | UHF              |
| Connector                  | Male "F"         |
| Cable                      | 2.5 meters       |
| Impedance                  | 75 ohm           |
| Antenna Dimensions (HxWxD) | 67 x 150 x 67 mm |
| Collective teller          | 10 pieces        |
| Warranty                   | 1 year           |
| Weight                     | 185g             |
|                            |                  |